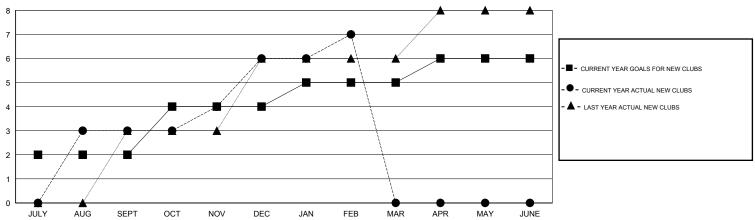

## District 322C4

Results as of: 2/28/2015

 $\mathsf{GMT}\;\mathsf{CA}\;6$ 

GMT: NAZMUL HAQUE LOCATION INDIA

| Clubs RESULTS FOR 2014-2015 |   |   |   |   |  |  |
|-----------------------------|---|---|---|---|--|--|
|                             |   |   |   |   |  |  |
| JULY/AUG/SEPT               | 2 | 3 | 0 | 3 |  |  |
| OCT/NOV/DEC                 | 2 | 3 | 0 | 3 |  |  |
| JAN/FEB/MAR                 | 1 | 1 | 1 | 0 |  |  |
| APR/MAY/JUNE                | 1 | 0 | 0 | 0 |  |  |

## GOALS AND ACTUAL NEW CLUBS CUMULATIVE