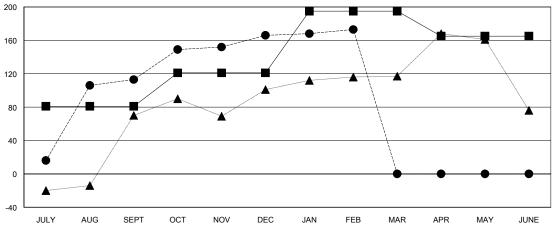

| Members                  |                    |                                     |                    |                  |  |  |  |
|--------------------------|--------------------|-------------------------------------|--------------------|------------------|--|--|--|
| RESULTS FOR 2014-2015    |                    |                                     |                    |                  |  |  |  |
| QUARTER                  | NEW MEMBER<br>GOAL | CHARTER AND<br>NEW MEMBERS<br>ADDED | DROPPED<br>MEMBERS | NET<br>GAIN/LOSS |  |  |  |
| JULY/AUG/SEPT            | 81<br>40           | 175<br>112                          | 62<br>59           | 113<br>53        |  |  |  |
| OCT/NOV/DEC  JAN/FEB/MAR | 74                 | 35                                  | 28                 | 7                |  |  |  |
| APR/MAY/JUNE             | -30                | 0                                   | 0                  | 0                |  |  |  |

## GOALS AND ACTUAL MEMBERS CUMULATIVE

| - CURRENT YEAR GOALS FOR NEW |
|------------------------------|
| CURRENT YEAR GOALS FOR NEW   |
| MEMBERS                      |

- CURRENT YEAR ACTUAL MEMBERS

- ▲ - LAST YEAR ACTUAL MEMBERS